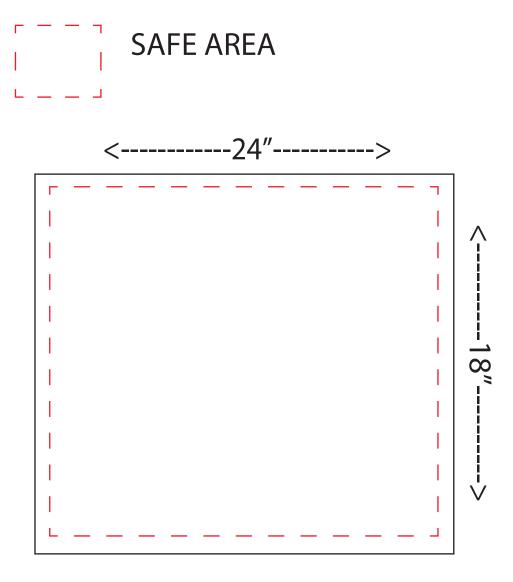

# FOLDING A-FRAME SIDEWALK SIGN 24" - WIDTH" x 18" - HEIGHT"

Total Graphic Area: 24"W x18"H Total Safe Area: 22"W x 16"H

Please include a 1" margin on all sides. Do not place any important graphics in this area.